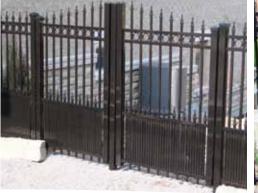

#### Fences

Matching Gates Available for F1 to F8 Available in 3/4" or 1" pickets

#### Gates

Available in 3/4" or 1" pickets Gates can be made with pyramid top or straight top

G1

F2 Gate

G5