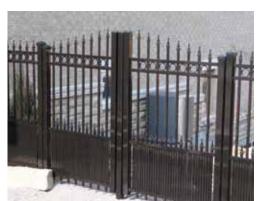

#### Fences

Matching Gates Available for F1 to F8 Available in 3/4" or 1" pickets