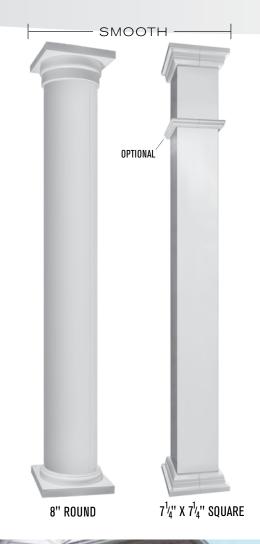

# Columns Load bearing

### **Smooth Columns**

Tops and Bases are available in

- 1 Piece or 2 Piece designs.
- Seven Standard Colours