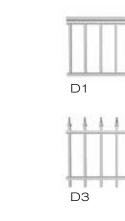

- Retaining Walls
- Restaurants
- Commercial Establishments
- Deck/Patio Enclosures

















### Colour Palette and Accessories

### Top Rails

**Empress** 



Primo

#### **Colour Palette**









**Elite** 

**Sprint** 



Decorative Butterfly











Great for pools

Gate Latch

# Columns Load bearing

### **Smooth Columns**

Tops and Bases are available in

- 1 Piece or 2 Piece designs.
- Seven Standard Colours

### **Double Columns**

Available in 2"x2" and 3"x3" posts Styles of Railing between posts can be R1 to R20

### **Privacy Panels**































## Railings









































































### Glass Railings



# Decor Railings Available in 18" or 24" height

### Platinum Series

Top Rail







GR4

GR6























GR5







Actual Colours May Vary Slightly. All colours are available for each product unless specified with the appropriate colour code.













#### Fences

Matching Gates Available for F1 to F8 Available in 3/4" or 1" pickets

#### Gates

Available in 3/4" or 1" pickets Gates can be made with pyramid top or straight top











G1













F2 Gate



G5





















### Mid Rise, High Rise & Multi-Unit Residential





### Commercial