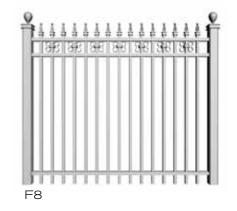

#### Fences

Matching Gates Available for F1 to F8 Available in 3/4" or 1" pickets