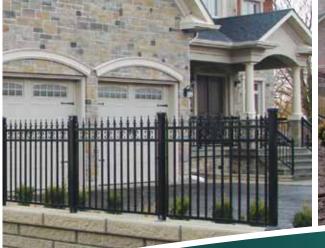

#### Fences

Matching Gates Available for F1 to F8 Available in 3/4" or 1" pickets

#### Gates

Available in 3/4" or 1" pickets Gates can be made with pyramid top or straight top

G1

F2 Gate

G5