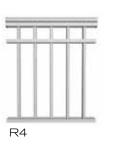

#### Our beautiful line up of products are ideal for:

- Residential
- Renovation/Restoration
- Pool enclosures/Decks
- Low Rise/Buildings
- Property Fences
- Cottages
- Boat Houses - Retaining Walls
- Restaurants
- Commercial Establishments
- Deck/Patio Enclosures

















### Colour Palette and Accessories

### Top Rails

**Empress** 



Primo

#### **Colour Palette**









**Elite** 

**Sprint** 



Decorative Butterfly











Great for pools

Gate Latch

# Columns Load bearing

### **Smooth Columns**

Tops and Bases are available in

- 1 Piece or 2 Piece designs.
- Seven Standard Colours

### **Double Columns**

Available in 2"x2" and 3"x3" posts Styles of Railing between posts can be R1 to R20

### **Privacy Panels**































## Railings









































































### Glass Railings



# Decor Railings Available in 18" or 24" height

### Platinum Series

Top Rail







GR4

GR6























GR5







Actual Colours May Vary Slightly. All colours are available for each product unless specified with the appropriate colour code.













#### Fences

Matching Gates Available for F1 to F8 Available in 3/4" or 1" pickets

#### Gates

Available in 3/4" or 1" pickets Gates can be made with pyramid top or straight top











G1













F2 Gate



G5





















### Mid Rise, High Rise & Multi-Unit Residential





### Commercial