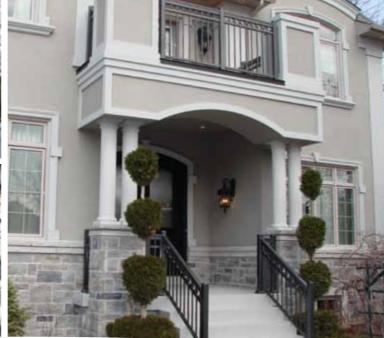

# Columns Load bearing

### **Smooth Columns**

Tops and Bases are available in

- 1 Piece or 2 Piece designs.
- Seven Standard Colours