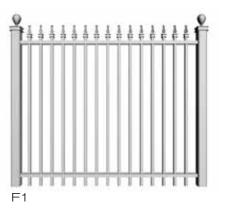

#### Fences

Matching Gates Available for F1 to F8 Available in 3/4" or 1" pickets