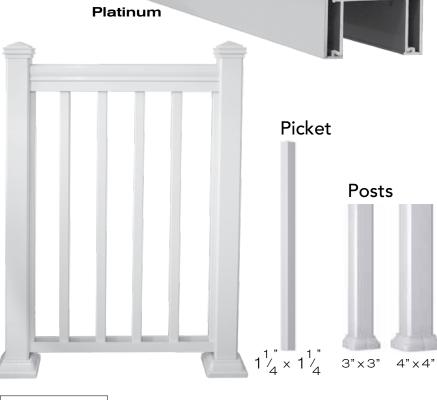

### Platinum Series

Top Rail

GR4

GR6

GR5

Actual Colours May Vary Slightly. All colours are available for each product unless specified with the appropriate colour code.