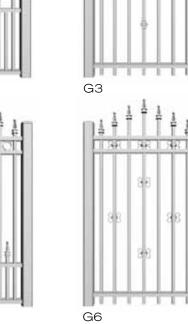

#### Gates

Available in 3/4" or 1" pickets Gates can be made with pyramid top or straight top

G1

F2 Gate

G5