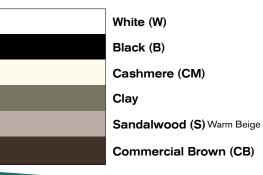

s
- Commercial Establishments
- Deck/Patio Enclosures

















### Colour Palette and Accessories

### Top Rails

**Empress** 



Primo

#### **Colour Palette**









**Elite** 

**Sprint** 



Decorative Butterfly











Great for pools

Gate Latch

# Columns Load bearing

### **Smooth Columns**

Tops and Bases are available in

- 1 Piece or 2 Piece designs.
- Seven Standard Colours

### **Double Columns**

Available in 2"x2" and 3"x3" posts Styles of Railing between posts can be R1 to R20

### **Privacy Panels**































## Railings









































































### Glass Railings



# Decor Railings Available in 18" or 24" height

### Platinum Series

Top Rail







GR4

GR6























GR5







Actual Colours May Vary Slightly. All colours are available for each product unless specified with the appropriate colour code.













#### Fences

Matching Gates Available for F1 to F8 Available in 3/4" or 1" pickets

#### Gates

Available in 3/4" or 1" pickets Gates can be made with pyramid top or straight top











G1













F2 Gate



G5





















### Mid Rise, High Rise & Multi-Unit Residential





### Commercial