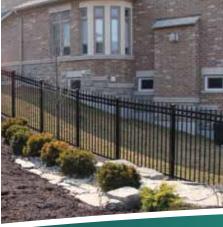

#### Fences

Matching Gates Available for F1 to F8 Available in 3/4" or 1" pickets