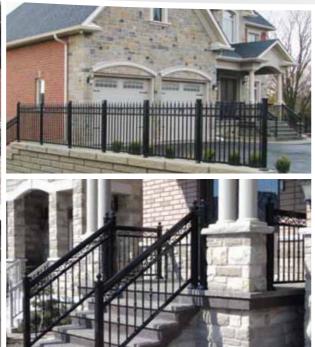

## Railings

#### Fences

Matching Gates Available for F1 to F8 Available in 3/4" or 1" pickets