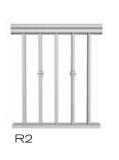

om.

#### Our beautiful line up of products are ideal for:

- Residential
- Renovation/Restoration
- Pool enclosures/Decks
- Low Rise/Buildings
- Property Fences
- Cottages
- Boat Houses - Retaining Walls
- Restaurants
- Commercial Establishments
- Deck/Patio Enclosures

















### Colour Palette and Accessories

### Top Rails

**Empress** 



Primo

#### **Colour Palette**









**Elite** 

**Sprint** 



Decorative Butterfly











Great for pools

Gate Latch

# Columns Load bearing

### **Smooth Columns**

Tops and Bases are available in

- 1 Piece or 2 Piece designs.
- Seven Standard Colours

### **Double Columns**

Available in 2"x2" and 3"x3" posts Styles of Railing between posts can be R1 to R20

### **Privacy Panels**































## Railings









































































### Glass Railings



# Decor Railings Available in 18" or 24" height

### Platinum Series

Top Rail







GR4

GR6























GR5







Actual Colours May Vary Slightly. All colours are available for each product unless specified with the appropriate colour code.













#### Fences

Matching Gates Available for F1 to F8 Available in 3/4" or 1" pickets

#### Gates

Available in 3/4" or 1" pickets Gates can be made with pyramid top or straight top











G1













F2 Gate



G5





















### Mid Rise, High Rise & Multi-Unit Residential





### Commercial