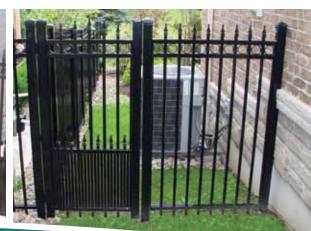

#### Gates

Available in 3/4" or 1" pickets Gates can be made with pyramid top or straight top

G1

F2 Gate

G5