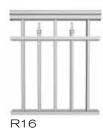

### **Double Columns**

Available in 2"x2" and 3"x3" posts Styles of Railing between posts can be R1 to R20