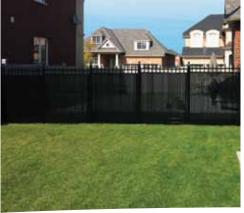

### **Privacy Panels**

#### Fences

Matching Gates Available for F1 to F8 Available in 3/4" or 1" pickets