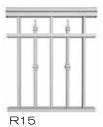

### **Double Columns**

Available in 2"x2" and 3"x3" posts Styles of Railing between posts can be R1 to R20