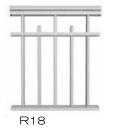

### **Double Columns**

Available in 2"x2" and 3"x3" posts Styles of Railing between posts can be R1 to R20