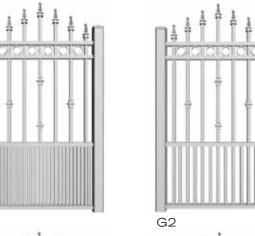

#### Gates

Available in 3/4" or 1" pickets Gates can be made with pyramid top or straight top

G1

F2 Gate

G5