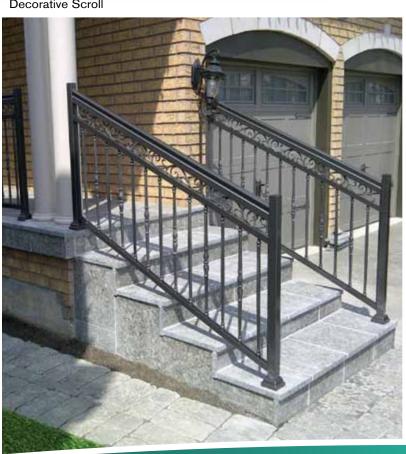

### Never Paint Again!

With an aluminum railing from Alumarail you get the beauty of wrought iron without the hassle... Railings that are maintenance free and never rust. What's more you get the expertise, commitment and customer satisfaction that comes with a company that has been in business for over 25 years.

Alumarail uses the finest aluminum extrusion company in the GTA, not galvanized steel, to ensure you will be happy with the installation many years from now, guaranteed. We will discuss the colour and style of railings, columns and gates that you want. Then precise measurements are taken to ensure a perfect fit. An estimate is prepared for your consideration and approval.

With your go ahead, we will custom manufacture your railings. The pieces are then painted to your exact specifications. The colours are baked, not powder-coated, to ensure a lasting, UV resistant finish. The crew then arrives for the removal and disposal of any existing railings and the installation of your new ones. The end result is a home transformed, one that strictly adheres to federal and provincial building codes, with the area so clean you won't know that anyone had