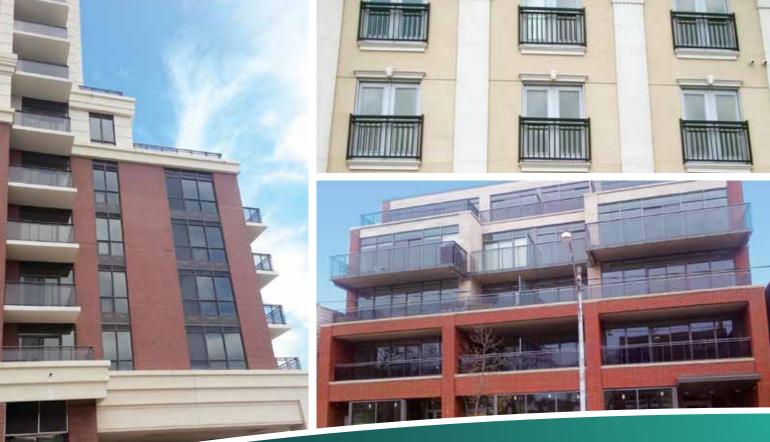

in 2"x2" and 3"x3" posts Styles of Railing between posts can be R1 to R20

### **Privacy Panels**































## Railings









































































### Glass Railings



# Decor Railings Available in 18" or 24" height

### Platinum Series

Top Rail







GR4

GR6























GR5







Actual Colours May Vary Slightly. All colours are available for each product unless specified with the appropriate colour code.













#### Fences

Matching Gates Available for F1 to F8 Available in 3/4" or 1" pickets

#### Gates

Available in 3/4" or 1" pickets Gates can be made with pyramid top or straight top











G1













F2 Gate



G5





















### Mid Rise, High Rise & Multi-Unit Residential





### Commercial