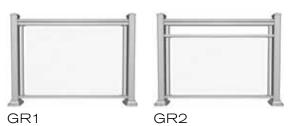

Boat Houses - Retaining Walls
- Restaurants
- Commercial Establishments
- Deck/Patio Enclosures

















### Colour Palette and Accessories

### Top Rails

**Empress** 



Primo

#### **Colour Palette**









**Elite** 

**Sprint** 



Decorative Butterfly











Great for pools

Gate Latch

# Columns Load bearing

### **Smooth Columns**

Tops and Bases are available in

- 1 Piece or 2 Piece designs.
- Seven Standard Colours

### **Double Columns**

Available in 2"x2" and 3"x3" posts Styles of Railing between posts can be R1 to R20

### **Privacy Panels**































## Railings









































































### Glass Railings



# Decor Railings Available in 18" or 24" height

### Platinum Series

Top Rail







GR4

GR6























GR5







Actual Colours May Vary Slightly. All colours are available for each product unless specified with the appropriate colour code.













#### Fences

Matching Gates Available for F1 to F8 Available in 3/4" or 1" pickets

#### Gates

Available in 3/4" or 1" pickets Gates can be made with pyramid top or straight top











G1













F2 Gate



G5





















### Mid Rise, High Rise & Multi-Unit Residential





### Commercial