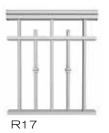

### **Double Columns**

Available in 2"x2" and 3"x3" posts Styles of Railing between posts can be R1 to R20