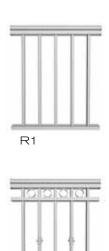

room.

#### Our beautiful line up of products are ideal for:

- Residential
- Renovation/Restoration
- Pool enclosures/Decks
- Low Rise/Buildings
- Property Fences
- Cottages
- Boat Houses - Retaining Walls
- Restaurants
- Commercial Establishments
- Deck/Patio Enclosures

















### Colour Palette and Accessories

### Top Rails

**Empress** 



Primo

#### **Colour Palette**









**Elite** 

**Sprint** 



Decorative Butterfly











Great for pools

Gate Latch

# Columns Load bearing

### **Smooth Columns**

Tops and Bases are available in

- 1 Piece or 2 Piece designs.
- Seven Standard Colours

### **Double Columns**

Available in 2"x2" and 3"x3" posts Styles of Railing between posts can be R1 to R20

### **Privacy Panels**































## Railings









































































### Glass Railings



# Decor Railings Available in 18" or 24" height

### Platinum Series

Top Rail







GR4

GR6























GR5







Actual Colours May Vary Slightly. All colours are available for each product unless specified with the appropriate colour code.













#### Fences

Matching Gates Available for F1 to F8 Available in 3/4" or 1" pickets

#### Gates

Available in 3/4" or 1" pickets Gates can be made with pyramid top or straight top











G1













F2 Gate



G5





















### Mid Rise, High Rise & Multi-Unit Residential





### Commercial