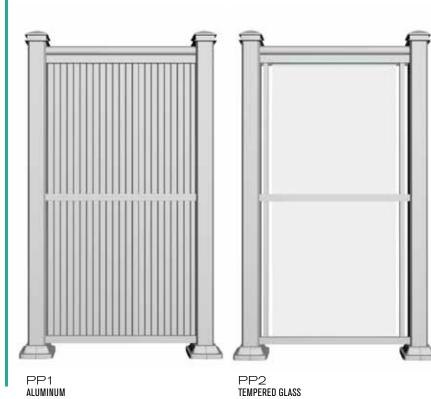

r a free estimate or drop by our showroom.

#### Our beautiful line up of products are ideal for:

- Residential
- Renovation/Restoration
- Pool enclosures/Decks
- Low Rise/Buildings
- Property Fences
- Cottages
- Boat Houses - Retaining Walls
- Restaurants
- Commercial Establishments
- Deck/Patio Enclosures

















### Colour Palette and Accessories

### Top Rails

**Empress** 



Primo

#### **Colour Palette**









**Elite** 

**Sprint** 



Decorative Butterfly











Great for pools

Gate Latch

# Columns Load bearing

### **Smooth Columns**

Tops and Bases are available in

- 1 Piece or 2 Piece designs.
- Seven Standard Colours

### **Double Columns**

Available in 2"x2" and 3"x3" posts Styles of Railing between posts can be R1 to R20

### **Privacy Panels**































## Railings









































































### Glass Railings



# Decor Railings Available in 18" or 24" height

### Platinum Series

Top Rail







GR4

GR6























GR5







Actual Colours May Vary Slightly. All colours are available for each product unless specified with the appropriate colour code.













#### Fences

Matching Gates Available for F1 to F8 Available in 3/4" or 1" pickets

#### Gates

Available in 3/4" or 1" pickets Gates can be made with pyramid top or straight top











G1













F2 Gate



G5





















### Mid Rise, High Rise & Multi-Unit Residential





### Commercial