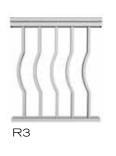

.

#### Our beautiful line up of products are ideal for:

- Residential
- Renovation/Restoration
- Pool enclosures/Decks
- Low Rise/Buildings
- Property Fences
- Cottages
- Boat Houses - Retaining Walls
- Restaurants
- Commercial Establishments
- Deck/Patio Enclosures

















### Colour Palette and Accessories

### Top Rails

**Empress** 



Primo

#### **Colour Palette**









**Elite** 

**Sprint** 



Decorative Butterfly











Great for pools

Gate Latch

# Columns Load bearing

### **Smooth Columns**

Tops and Bases are available in

- 1 Piece or 2 Piece designs.
- Seven Standard Colours

### **Double Columns**

Available in 2"x2" and 3"x3" posts Styles of Railing between posts can be R1 to R20

### **Privacy Panels**































## Railings









































































### Glass Railings



# Decor Railings Available in 18" or 24" height

### Platinum Series

Top Rail







GR4

GR6























GR5







Actual Colours May Vary Slightly. All colours are available for each product unless specified with the appropriate colour code.













#### Fences

Matching Gates Available for F1 to F8 Available in 3/4" or 1" pickets

#### Gates

Available in 3/4" or 1" pickets Gates can be made with pyramid top or straight top











G1













F2 Gate



G5





















### Mid Rise, High Rise & Multi-Unit Residential





### Commercial