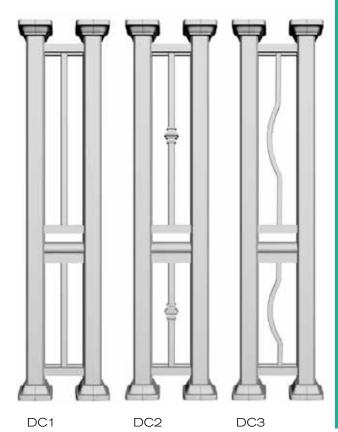

### **Double Columns**

Available in 2"x2" and 3"x3" posts Styles of Railing between posts can be R1 to R20