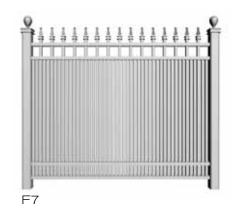

#### Fences

Matching Gates Available for F1 to F8 Available in 3/4" or 1" pickets