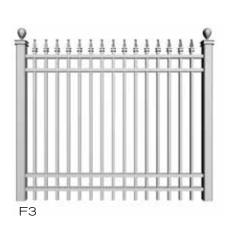

#### Fences

Matching Gates Available for F1 to F8 Available in 3/4" or 1" pickets