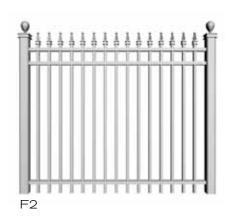

#### Fences

Matching Gates Available for F1 to F8 Available in 3/4" or 1" pickets