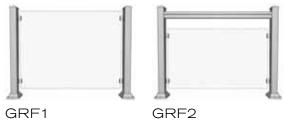

Restaurants
- Commercial Establishments
- Deck/Patio Enclosures

















### Colour Palette and Accessories

### Top Rails

**Empress** 



Primo

#### **Colour Palette**









**Elite** 

**Sprint** 



Decorative Butterfly











Great for pools

Gate Latch

# Columns Load bearing

### **Smooth Columns**

Tops and Bases are available in

- 1 Piece or 2 Piece designs.
- Seven Standard Colours

### **Double Columns**

Available in 2"x2" and 3"x3" posts Styles of Railing between posts can be R1 to R20

### **Privacy Panels**































## Railings









































































### Glass Railings



# Decor Railings Available in 18" or 24" height

### Platinum Series

Top Rail







GR4

GR6























GR5







Actual Colours May Vary Slightly. All colours are available for each product unless specified with the appropriate colour code.













#### Fences

Matching Gates Available for F1 to F8 Available in 3/4" or 1" pickets

#### Gates

Available in 3/4" or 1" pickets Gates can be made with pyramid top or straight top











G1













F2 Gate



G5





















### Mid Rise, High Rise & Multi-Unit Residential





### Commercial