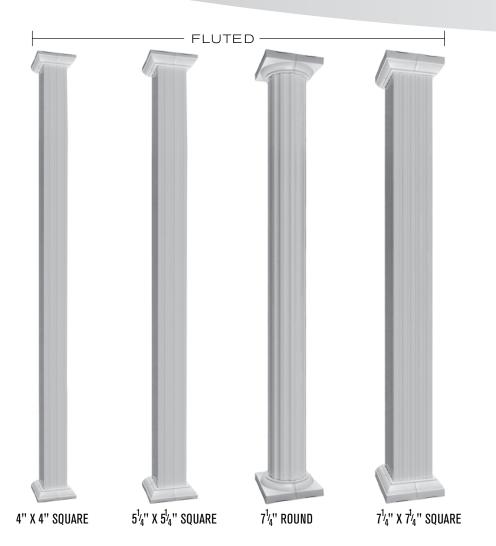

# Columns Load bearing

### **Smooth Columns**

Tops and Bases are available in

- 1 Piece or 2 Piece designs.
- Seven Standard Colours