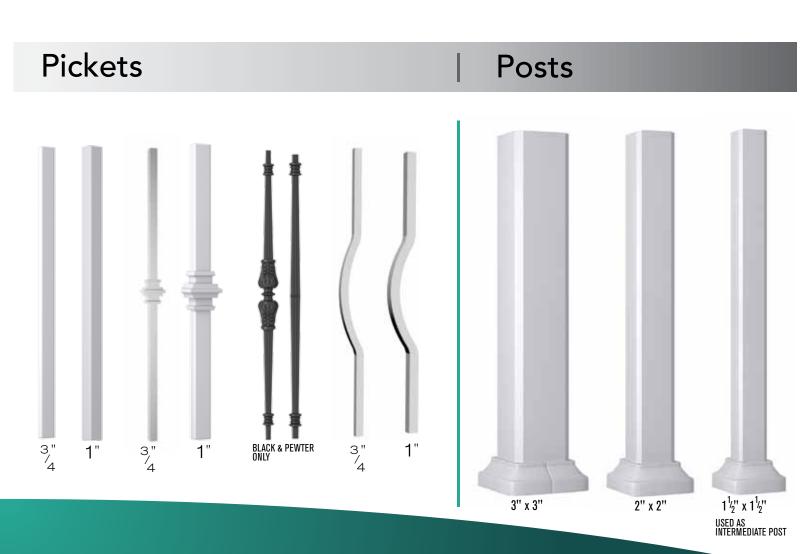

### Colour Palette and Accessories

#### Fences

Matching Gates Available for F1 to F8 Available in 3/4" or 1" pickets

#### Gates

Available in 3/4" or 1" pickets Gates can be made with pyramid top or straight top

G1

F2 Gate

G5