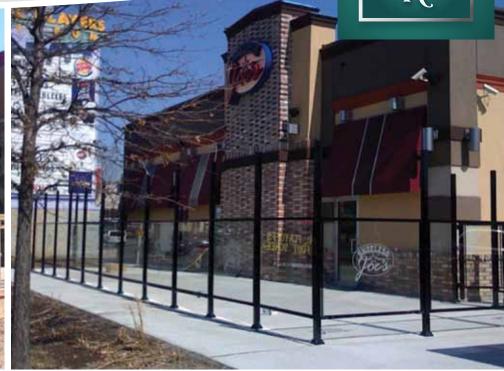

posts Styles of Railing between posts can be R1 to R20

### **Privacy Panels**































## Railings









































































### Glass Railings



# Decor Railings Available in 18" or 24" height

### Platinum Series

Top Rail







GR4

GR6























GR5







Actual Colours May Vary Slightly. All colours are available for each product unless specified with the appropriate colour code.













#### Fences

Matching Gates Available for F1 to F8 Available in 3/4" or 1" pickets

#### Gates

Available in 3/4" or 1" pickets Gates can be made with pyramid top or straight top











G1













F2 Gate



G5





















### Mid Rise, High Rise & Multi-Unit Residential





### Commercial