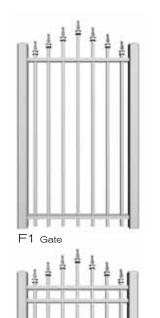

#### Gates

Available in 3/4" or 1" pickets Gates can be made with pyramid top or straight top

G1

F2 Gate

G5