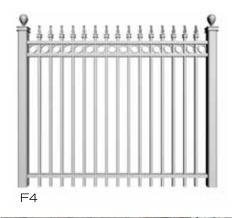

#### Fences

Matching Gates Available for F1 to F8 Available in 3/4" or 1" pickets