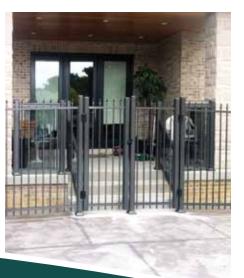

#### Gates

Available in 3/4" or 1" pickets Gates can be made with pyramid top or straight top

G1

F2 Gate

G5