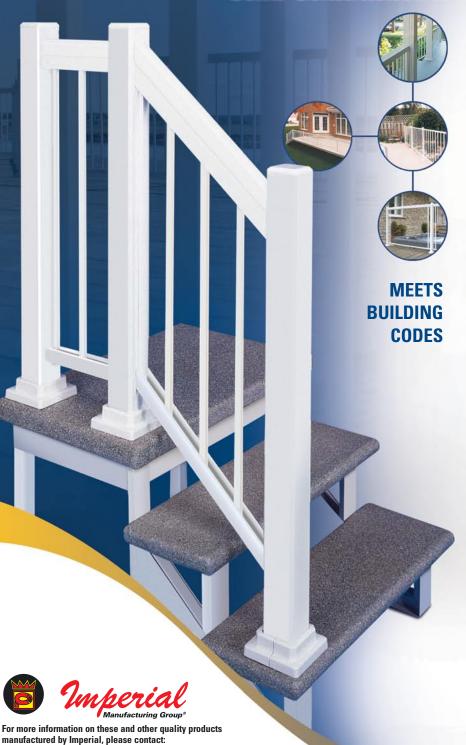

## **FEATURES & BENEFITS**

- Aluminum construction
- Maintenance free
- · No painting or staining
- Stronger than PVC or wood
- · Corrosion resistant
- · Will not warp, crack or fade with time
- Flexibility in lengths and styles\*
- · Multiple applications such as decks, pools, spas, porches or balconies
- 20-year limited warranty (Imperial components must be used for warranty to apply)
- Available within 10 working days

**HEIGHT**\* 32" 36" 42"

**SPINDLE SIZE\*** ½" x ½" | ¾" x ¾" | ¾" x 1" |

## SPINDLE DESIGN\*

Straight (A) New-Curve (B) Excel (C) Round (D)

† New-Curved spindles (B) are not available for 32" high railing.

VISION GLASS\* Clear Smoke

**POSTS**\* | 2" x 2" | 3" x 3"

In applications where the railing will be mounted on ACQ pressure treated wood, a vinyl gasket must be used to prevent contact between aluminum posts and the wood.