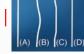

## SPINDLE DESIGN\*

Straight (A) New-Curve (B) Excel (C) Round (D)

† New-Curved spindles (B) are not available for 32" high railing.

VISION GLASS\* Clear Smoke

**POSTS**\* | 2" x 2" | 3" x 3"

In applications where the railing will be mounted on ACQ pressure treated wood, a vinyl gasket must be used to prevent contact between aluminum posts and the wood.