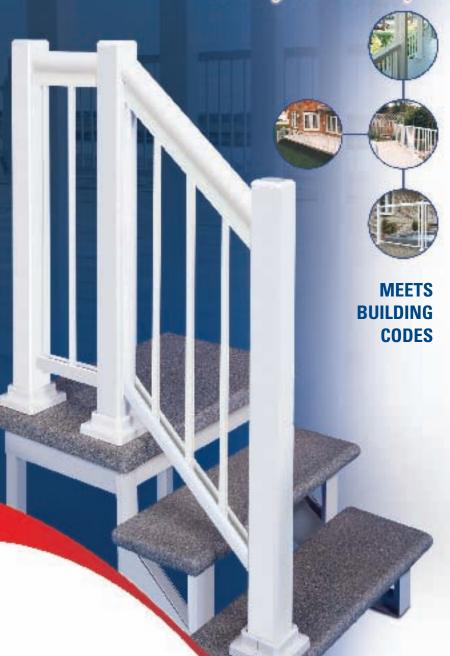

## Umperial Kool-Ray™

Sturdy with a Craftsman Look

## **FEATURES & BENEFITS**

- Aluminum construction
- Maintenance free
- · No painting or staining
- Stronger than PVC or wood
- · Corrosion resistant
- · Will not warp, crack or fade with time
- Flexibility in lengths and styles\*
- Multiple applications such as decks, pools, spas, porches or balconies
- 20 years limited warranty (Imperial components must be used for warranty to apply)
- Available within 10 working days

**HEIGHT**\* 32" | 36" | 42" |

**SPINDLE SIZE\*** ½" x ¾" | ¾" x ¾" | ¾" x 1" |

## **SPINDLE DESIGN\***

Straight (A) New-Curve (B)
Excel (C) Round (D)

† New-Curved spindles (B) are not available for 32" high railing.

VISION GLASS\* | Clear | Smoke |

**POSTS\*** | 3" x 3"

In applications where the railing will be mounted on ACQ pressure treated wood, a vinyl gasket must be used to prevent contact between aluminum posts and the wood.